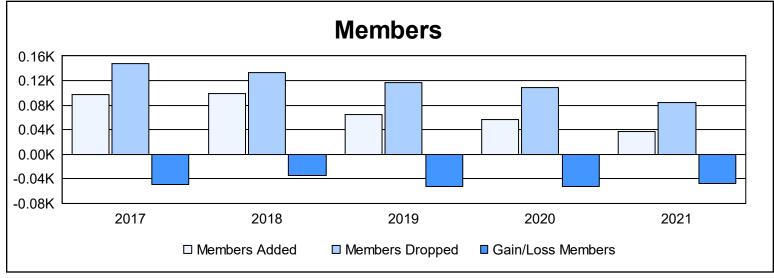

District 107 I As of June 2021 Cumulative

| Year      | New<br>Clubs | Dropped<br>Clubs | Gain/<br>Loss<br>Clubs | New<br>Members | Charter<br>Members | Reinstate<br>Members | Transfer<br>Members | Total<br>Member<br>Added | Total<br>Members<br>Dropped | Gain/<br>Loss<br>Members |
|-----------|--------------|------------------|------------------------|----------------|--------------------|----------------------|---------------------|--------------------------|-----------------------------|--------------------------|
| 2016-2017 | 0            | 1                | -1                     | 78             | 1                  | 1                    | 17                  | 97                       | 147                         | -50                      |
| 2017-2018 | 1            | 0                | 1                      | 58             | 34                 | 4                    | 3                   | 99                       | 133                         | -34                      |
| 2018-2019 | 0            | 0                | 0                      | 50             | 5                  | 3                    | 6                   | 64                       | 117                         | -53                      |
| 2019-2020 | 0            | 2                | -2                     | 51             | 0                  | 0                    | 6                   | 57                       | 109                         | -52                      |
| 2020-2021 | 0            | 2                | -2                     | 32             | 1                  | 0                    | 4                   | 37                       | 85                          | -48                      |
| Average   | 0            | 1                | -1                     | 54             | 8                  | 2                    | 7                   | 71                       | 118                         | -47                      |