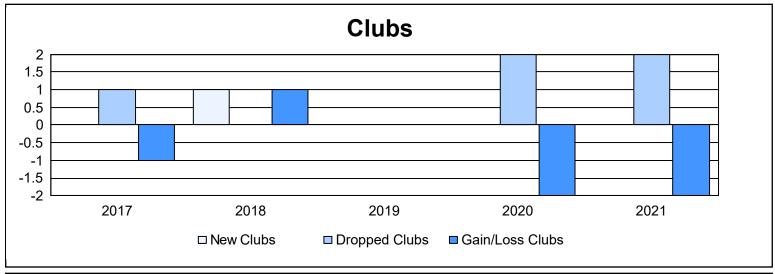

District 107 I As of June 2021 Cumulative

| Year      | New<br>Clubs | Dropped<br>Clubs | Gain/<br>Loss<br>Clubs | New<br>Members | Charter<br>Members | Reinstate<br>Members | Transfer<br>Members | Total<br>Member<br>Added | Total<br>Members<br>Dropped | Gain/<br>Loss<br>Members |
|-----------|--------------|------------------|------------------------|----------------|--------------------|----------------------|---------------------|--------------------------|-----------------------------|--------------------------|
| 2016-2017 | 0            | 1                | -1                     | 78             | 1                  | 1                    | 17                  | 97                       | 147                         | -50                      |
| 2017-2018 | 1            | 0                | 1                      | 58             | 34                 | 4                    | 3                   | 99                       | 133                         | -34                      |
| 2018-2019 | 0            | 0                | 0                      | 50             | 5                  | 3                    | 6                   | 64                       | 117                         | -53                      |
| 2019-2020 | 0            | 2                | -2                     | 51             | 0                  | 0                    | 6                   | 57                       | 109                         | -52                      |
| 2020-2021 | 0            | 2                | -2                     | 32             | 1                  | 0                    | 4                   | 37                       | 85                          | -48                      |
| Average   | 0            | 1                | -1                     | 54             | 8                  | 2                    | 7                   | 71                       | 118                         | -47                      |